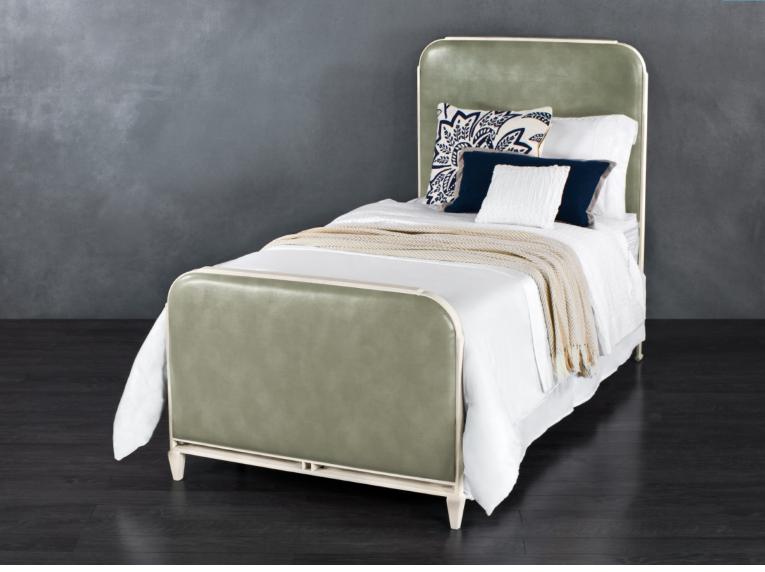

## Baldwin 126

The artistic essence of the Baldwin twin bed rejuvenates a room. Linear details on this iron bed frame and fabric panels on the headboard and footboard give Baldwin a fresh and imaginative style, while the tall headboard adds impact to a bedroom design scheme. This designer furniture expertly mixes refined sophistication with a twist of contemporary style, complimenting any child's individuality.

## Finish

Shown in Matte White with Cantina Dove Bonded Leather

## **Dimensions**

Headboard: 53" H (135 cm) Footboard: 28"H (71 cm) Available in all Sizes, Fabrics, Finishes, and Bonded Leathers

## **Available Configurations**

Complete Bed (1261) (Shown)
Headboard Only (H01261)
Headboard Only Wesley Allen Frame (H0/WAF1261)
Complete Bed Slatted Frame (CBS1261)