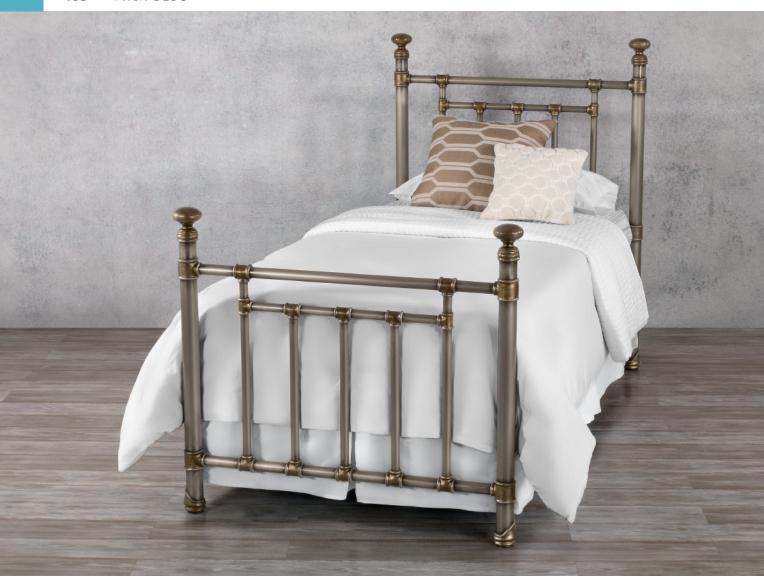

# Blake 1094

The honesty of the Blake twin bed brings a touch of simple class to the bedroom. Simple, straight lines and a subtle four-poster style finished with rounded finials keep things visually appealing. Contrasting ornamentation at each iron joint adds subtle, unexpected interest. This iron bed embodies simple, adaptable, and engaging twin bed design.

## Finish

Shown in Natural Steel

#### **Dimensions**

Headboard: 51" H (131 cm) Footboard: 36" H (91 cm)