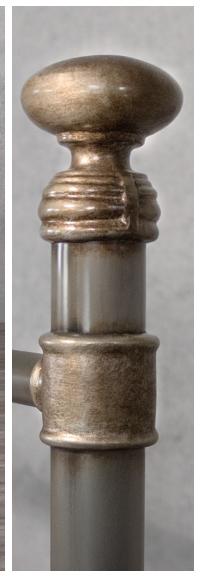

# Blake 1094

The honesty of the Blake twin bed brings a touch of simple class to the bedroom. Simple, straight lines and a subtle four-poster style finished with rounded finials keep things visually appealing. Contrasting ornamentation at each iron joint adds subtle, unexpected interest. This iron bed embodies simple, adaptable, and engaging twin bed design.