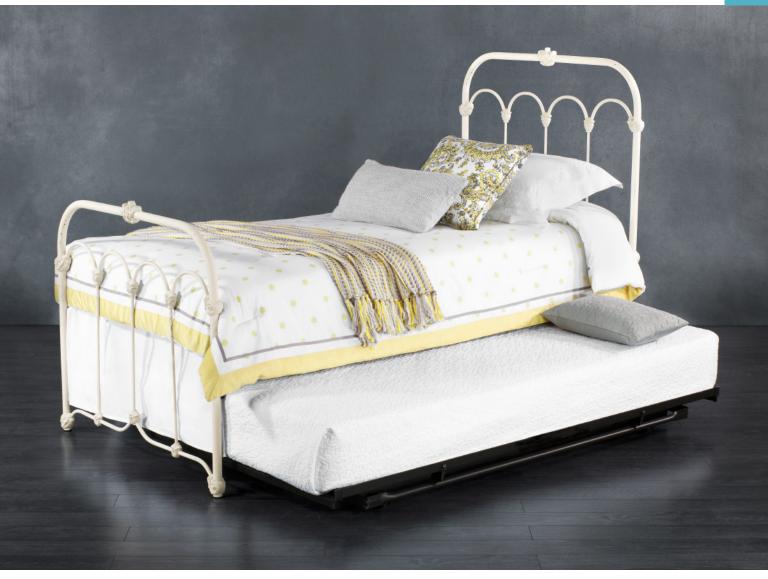

# Hillsboro 1098

The Hillsboro twin bed comes with a stately appearance fit for royalty. Curved bars and intricate details on the iron bed frame create a romantic style that hints of a different era. Hillsboro's beautiful design is a timeless piece sure to complement any bedroom.

## Finish

Shown in Cottage White

#### **Dimensions**

Headboard: 52" H (133 cm) Footboard: 38" H (98 cm)