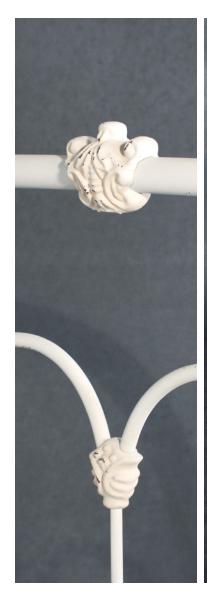

# Hillsboro 1098

The Hillsboro twin bed comes with a stately appearance fit for royalty. Curved bars and intricate details on the iron bed frame create a romantic style that hints of a different era. Hillsboro's beautiful design is a timeless piece sure to complement any bedroom.