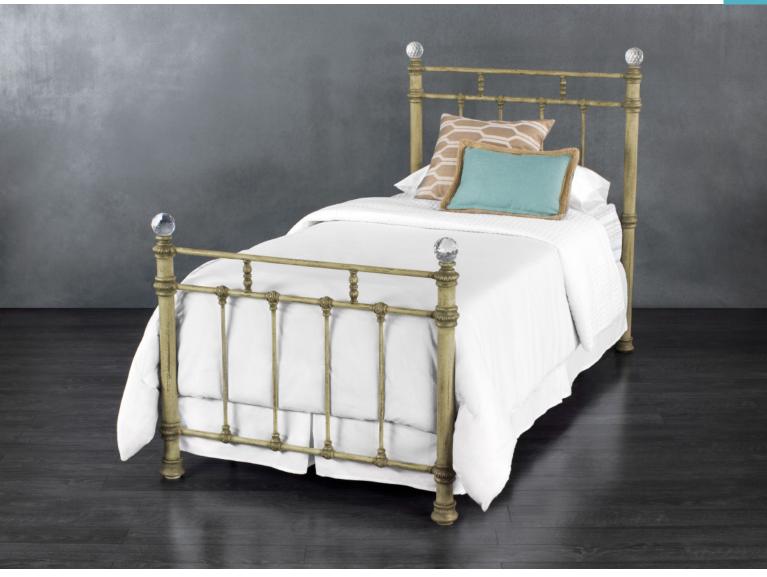

# Remington 1093

The propriety and balanced attitude of the Remington twin bed embrace a child's playful side. Straight, square lines and angles add an expected sense of proportionality and balance, but crystal glass finials and a few flamboyant ornamental details make it clear that Remington is an iron bed different from the rest.

# Finish

Shown in Weathered Sage

#### **Dimensions**

Headboard: 50" H (128 cm) Footboard: 34" H (86 cm)