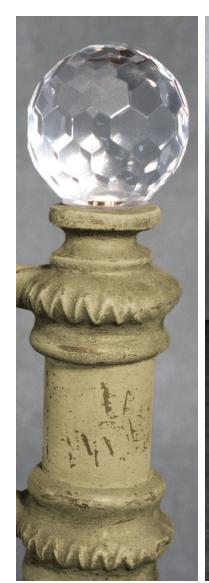

# Remington 1093

The propriety and balanced attitude of the Remington twin bed embrace a child's playful side. Straight, square lines and angles add an expected sense of proportionality and balance, but crystal glass finials and a few flamboyant ornamental details make it clear that Remington is an iron bed different from the rest.

# Finish

Shown in Weathered Sage